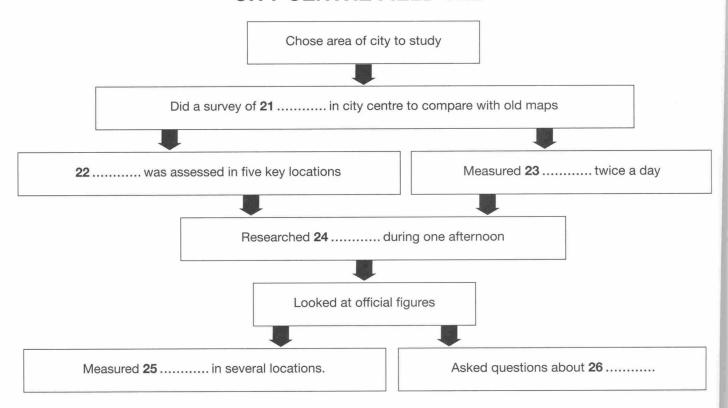

### (2) 04) Questions 21–26

Complete the flow-chart below.

Choose SIX answers from the box and write the correct letter, A-I, next to questions 21-26.

- air quality A
- В journey times
- C land use
- D leisure facilities
- Ε means of transport
- F parking facilities
- G number of pedestrians
- Н places of employment
- traffic flow

### CITY CENTRE FIELD TRIP